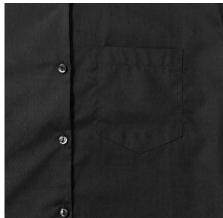

## **Specification**

RUSSELL women's long sleeve shirt PURE COTTON. Elegant and very durable shirt with the comfort of pure cotton. Classic collar without buttons, one button on cuff, pocket on the right. 100% Poplim cotton, 120/125 g / m2. Laundry at 40 degrees. EASY CARE - fast drying, easy to iron black 2XL