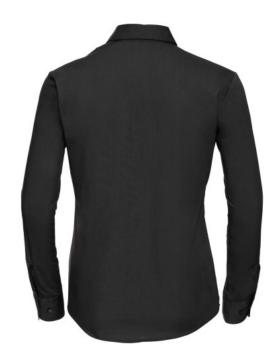

## RUSSELL WOMEN'S LONG SLEEVE SHIRT PURE COTTON

## **Specification**

RUSSELL women's long sleeve shirt PURE COTTON. Elegant and very durable shirt with the comfort of pure cotton. Classic collar without buttons, one button on cuff, pocket on the right. 100% Poplim cotton, 120/125 g / m2. Laundry at 40 degrees. EASY CARE - fast drying, easy to iron black 2XL