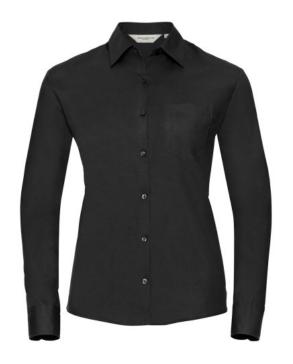

## RUSSELL WOMEN'S LONG SLEEVE SHIRT PURE COTTON

## **Specification**

RUSSELL women's long sleeve shirt PURE COTTON. Elegant and very durable shirt with the comfort of pure cotton. Classic collar without buttons, one button on cuff, pocket on the right. 100% Poplim cotton, 120/125 g / m2. Laundry at 40 degrees. EASY CARE - fast drying, easy to iron black 2XL