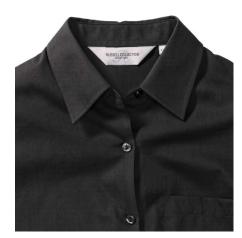

## **Specification**

RUSSELL women's long sleeve shirt PURE COTTON. Elegant and very durable shirt with the comfort of pure cotton. Classic collar without buttons, one button on cuff, pocket on the right. 100% Poplim cotton, 120/125 g / m2. Laundry at 40 degrees. EASY CARE - fast drying, easy to iron black 2XL